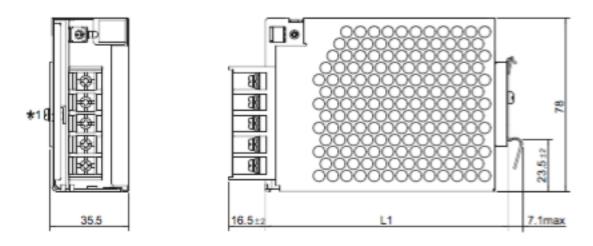

## **Attachment Plate Dimensions**

Figure 2 shows the attachment plate dimensions in millimeters. L1 is 75.0 mm for the FD-PBA10.

Figure 2: Attachment Plate Dimensions