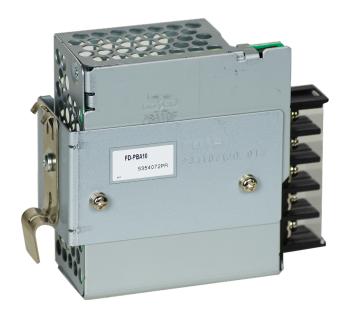

## General Description

The AS0106600 is a DIN rail attachment plate that may be used in mounting the AS0096800 power supply to a DIN rail system. Figure 1 shows the AS0096800 power supply, sold separately, mounted on the AS0106600 DIN rail attachment plate. The AS0106600 includes two M3 screws for mounting the power supply to the attachment plate.

Figure 1: DIN Rail Adapter Mounted to Power Supply